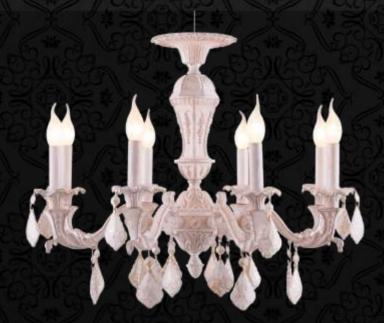

#### WHITEY

It suits the taste of many people who have a passion for white color. It adds a special touch for home decoration, which inspires the authenticity of classic design and white color modernity with brush strokes in golden, turquoise and rose colors.