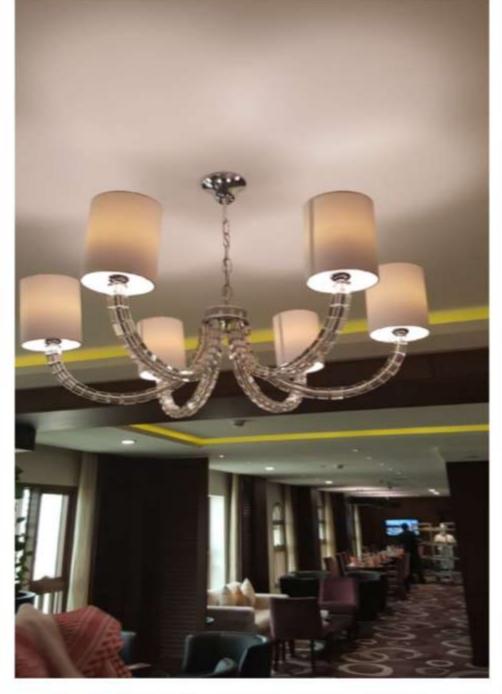

#### CLASSIC

The Classic line is a mix between the bronze and modern ones. Its designs contain more ornamentations than the modern line yet less than the French style. Weight-wise, these chandeliers are lighter than the French ones, yet have more weight than modern chandeliers. Our classic chandeliers are either gold-plated or chrome-plated.

#### **BRONZE**

This line is an extension of the traditional French Classic lighting treasures most acknowledged for the richness of ornamentation. Added to its high quality, this line owns a level of beauty in design and a sense of value that never fades through time.