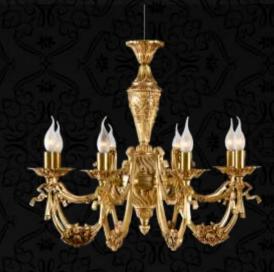

#### CLASSIC

The Classic line is a mix between the bronze and modern ones. Its designs contain more ornamentations than the modern line yet less than the French style. Weight-wise, these chandeliers are lighter than the French ones, yet have more weight than modern chandeliers. Our classic chandeliers are either gold-plated or chrome-plated.

#### **BRONZE**

This line is an extension of the traditional French Classic lighting treasures most acknowledged for the richness of ornamentation. Added to its high quality, this line owns a level of beauty in design and a sense of value that never fades through time.