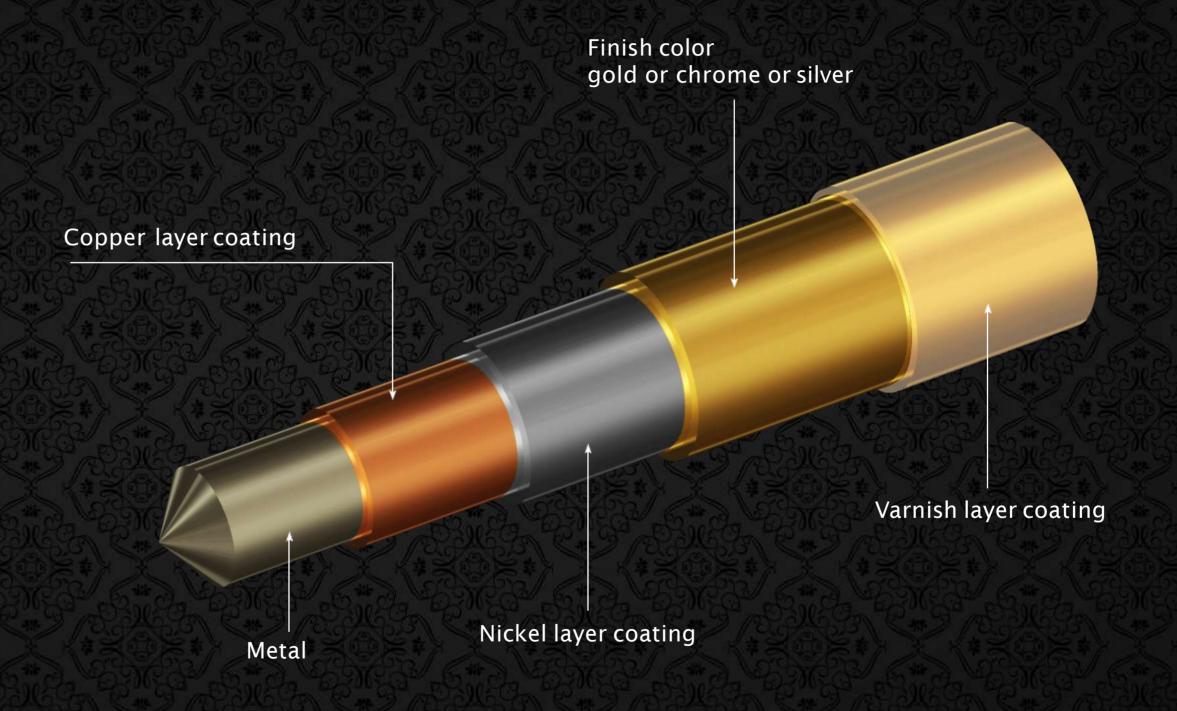

#### **OUR PLATING TECHNIQUE**

Our factories give very high attention to the plating process through all its phases. Every product goes through four phases during plating. First, the metal is plated with copper for insulation against air conditions and corrosion prevention. Second a layer of bright nickel is plated as preceding step for the final finish plating. The third step is laying the product finish, be it gold, chrome, or silver. Finally a coat of varnish is applied to the piece to further protect it. During all these phases, Kandil Egypt uses the most advanced and precise plating technologies that are continuously subjected to qualitytesting.