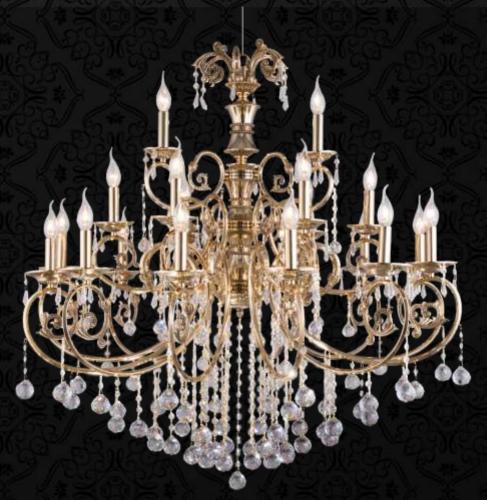

#### CLASSIC

The Classic line is a mix between the bronze and modern ones. Its designs contain more ornamentations than the modern line yet less than the French style. Weight-wise, these chandeliers are lighter than the French ones, yet have more weight than modern chandeliers. Our classic chandeliers are either gold-plated or chrome-plated.

#### **CUSTOM DESIGNS PRODUCTS FACTORY**

Custom designs Products Factory
This factory is specialized in
manufacturing chandeliers for
projects that require special
specifications and sizes. Its
products are enriched by our
accumulated experience in
providing solutions that suit the
architectural requirements of
every project in terms of design,
manufacturing, and installation.
This factory has proudly created
products for most of the biggest
projects in The Middle East!