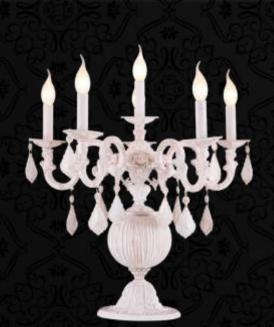

#### WHITEY

It suits the taste of many people who have a passion for white color. It adds a special touch for home decoration, which inspires the authenticity of classic design and white color modernity with brush strokes in golden, turquoise and rose colors.