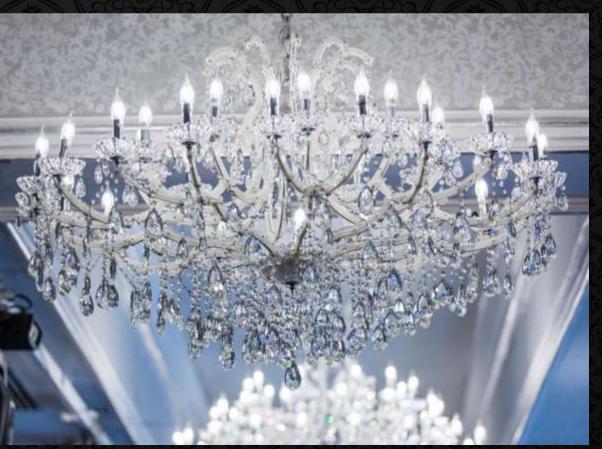

#### CLASSIC

The Classic line is a mix between the bronze and modern ones. Its designs contain more ornamentations than the modern line yet less than the French style. Weight-wise, these chandeliers are lighter than the French ones, yet have more weight than modern chandeliers. Our classic chandeliers are either gold-plated or chrome-plated.