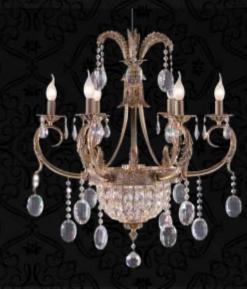

#### CLASSIC

The Classic line is a mix between the bronze and modern ones. Its designs contain more ornamentations than the modern line yet less than the French style. Weight-wise, these chandeliers are lighter than the French ones, yet have more weight than modern chandeliers. Our classic chandeliers are either gold-plated or chrome-plated.

#### **BRONZE**

This line is an extension of the traditional French Classic lighting treasures most acknowledged for the richness of ornamentation. Added to its high quality, this line owns a level of beauty in design and a sense of value that never fades through time.