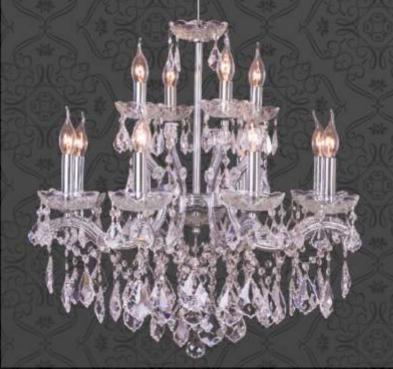

#### CLASSIC

The Classic line is a mix between the bronze and modern ones. Its designs contain more ornamentations than the modern line yet less than the French style. Weight-wise, these chandeliers are lighter than the French ones, yet have more weight than modern chandeliers. Our classic chandeliers are either gold-plated or chrome-plated.