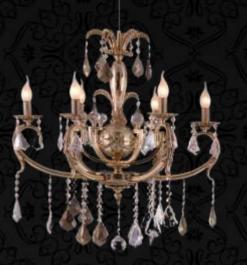

#### CLASSIC

The Classic line is a mix between the bronze and modern ones. Its designs contain more ornamentations than the modern line yet less than the French style. Weight-wise, these chandeliers are lighter than the French ones, yet have more weight than modern chandeliers. Our classic chandeliers are either gold-plated or chrome-plated.

#### **BRONZE**

This line is an extension of the traditional French Classic lighting treasures most acknowledged for the richness of ornamentation. Added to its high quality, this line owns a level of beauty in design and a sense of value that never fades through time.