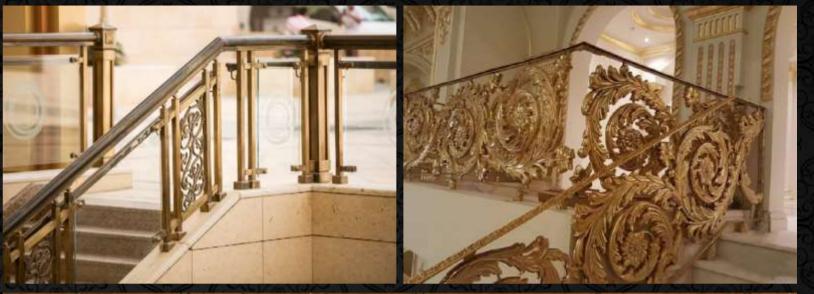

#### CLASSIC

The Classic line is a mix between the bronze and modern ones. Its designs contain more ornamentations than the modern line yet less than the French style. Weight-wise, these chandeliers are lighter than the French ones, yet have more weight than modern chandeliers. Our classic chandeliers are either gold-plated or chrome-plated.

#### **BRONZE**

This line is an extension of the traditional French Classic lighting treasures most acknowledged for the richness of ornamentation. Added to its high quality, this line owns a level of beauty in design and a sense of value that never fades through time.