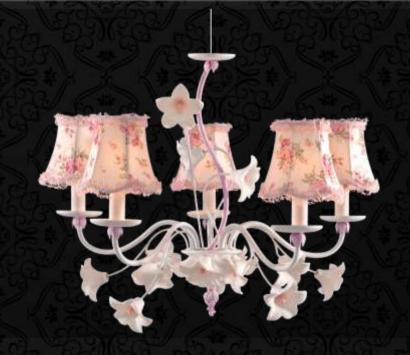

#### WHITEY

It suits the taste of many people who have a passion for white color. It adds a special touch for home decoration, which inspires the authenticity of classic design and white color modernity with brush strokes in golden, turquoise and rose colors.