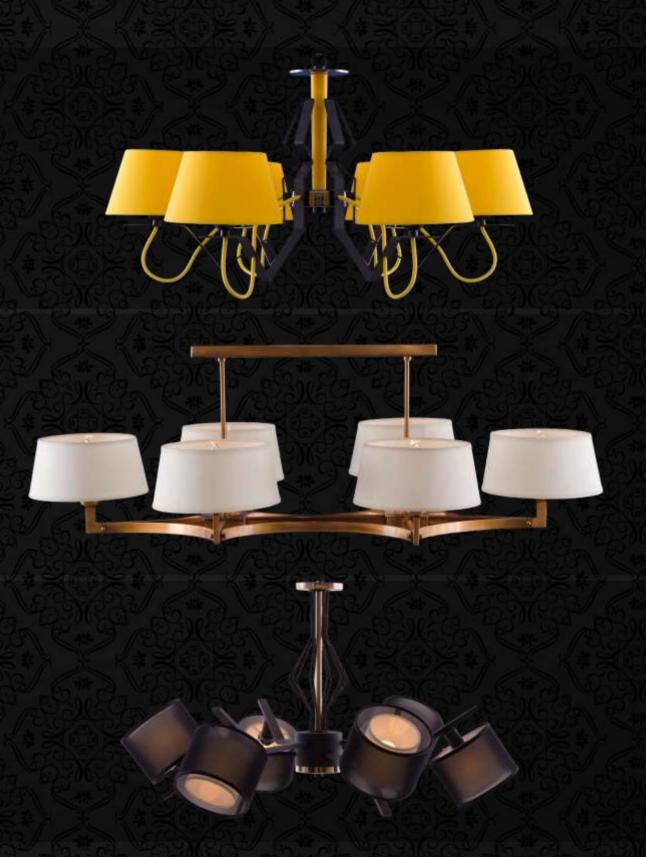

#### MODERN

The modern line was launched at Kandil Egypt as a response to increasing market demand on this style of chandeliers; it features modern colors while maintaining the high-quality manufacturing standards. We've thus given this specific line a new separate Brand-named "Lumin"!