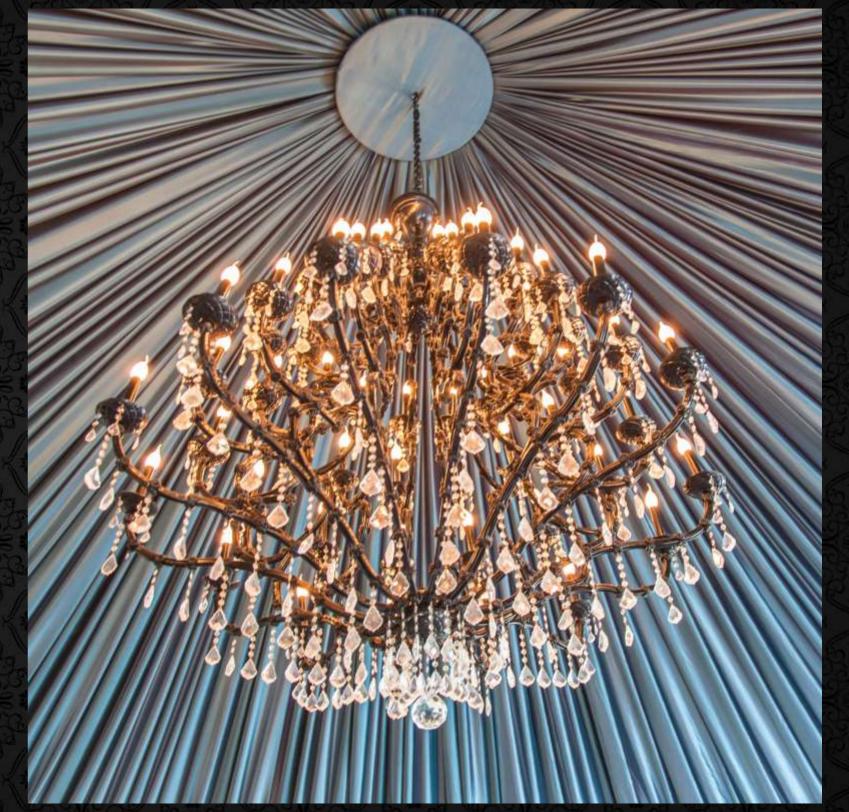

#### CLASSIC

The Classic line is a mix between the bronze and modern ones. Its designs contain more ornamentations than the modern line yet less than the French style. Weight-wise, these chandeliers are lighter than the French ones, yet have more weight than modern chandeliers. Our classic chandeliers are either gold-plated or chrome-plated.

#### **BRONZE**

This line is an extension of the traditional French Classic lighting treasures most acknowledged for the richness of ornamentation. Added to its high quality, this line owns a level of beauty in design and a sense of value that never fades through time.